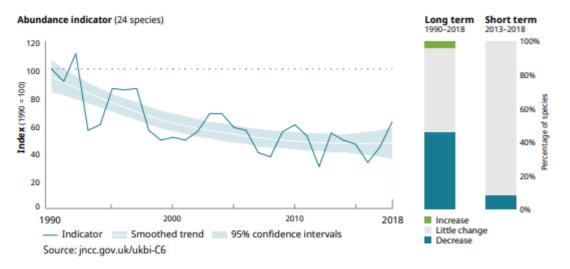

#### Abundance indicator

Source: https://www.gov.uk/government/statistics/wild-bird-populations-in-the-uk