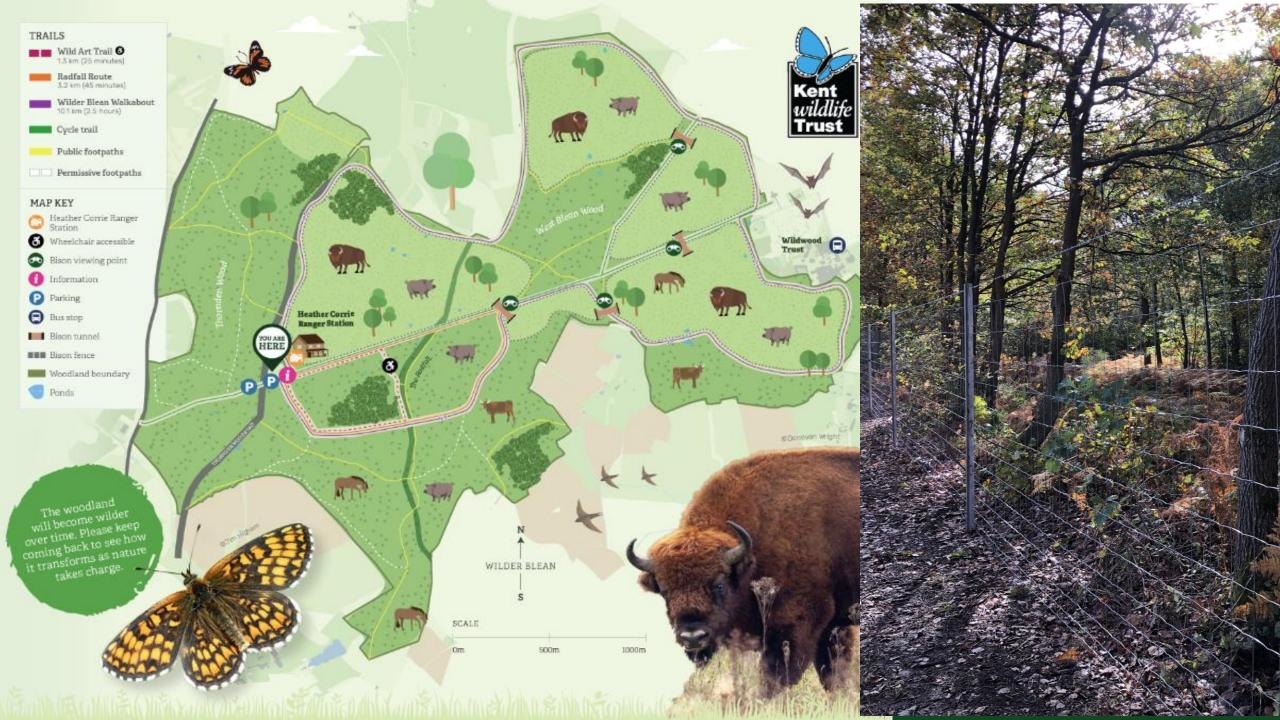

### Bison assemblage

- European bison
- Exmoor ponies
- Iron Age Pigs
- 208ha compartment

### Proxy assemblage

- Longhorn cattle
- Exmoor ponies
- Iron Age Pigs
- 244ha compartment

#### No grazing

• 117ha compartment