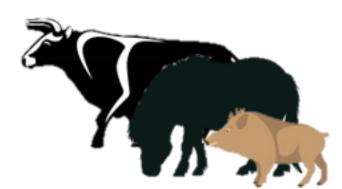

### Proxy assemblage

- Longhorn cattle
- Exmoor ponies
- Iron Age Pigs
- 244ha compartment