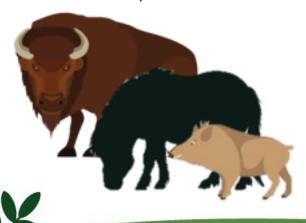

### Bison assemblage

- European bison
- Exmoor ponies
- Iron Age Pigs
- 208ha compartment