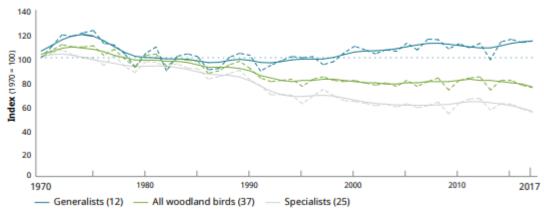

# Wilder Blean

Elysia B. Davies Kent Wildlife Trust





#### The Winding Road to Wilding

1949 – National Parks & NNRs declared

2005 'Nature deficit disorder' coined as a term

2010 Lawton Review

Called for . . . more, bigger, better quality, joined up . . . natural spaces.

2011- Wildlife Trusts Launch 'Living Landscapes'

Put Lawton's principles into practice with strategic management and acquisition of a nature network.

2016 & 2019 State of Nature Report

What we're doing is still not enough in the face of many challenges for species.



#### Breeding woodland birds in the UK, 1970 to 2017

#### Abundance indicator



Source: https://www.gov.uk/government/statistics/wild-bird-populations-in-the-uk

## UK Biodiversity Indicator: Change in widespread butterflies in woodland in the UK, 1990 to 2018



# Woodland Management











## Are we meeting our objectives?









1

Large herbive assembly e recirco ced to woodle a as natural engineers.

2

biodiv se, resment ecos, tem.

3

People at all level are lyo as for the project.

4

rest of intervalonal best practice.









# **Experimental Approach**

### Bison assemblage

- European bison
- Exmoor ponies
- Iron Age Pigs
- 208ha compartment



### Proxy assemblage

- Longhorn cattle
- Exmoor ponies
- Iron Age Pigs
- 244ha compartment



#### No grazing

• 117ha compartment



# **Ecological Monitoring**

Habitat structure and vegetation dynamics