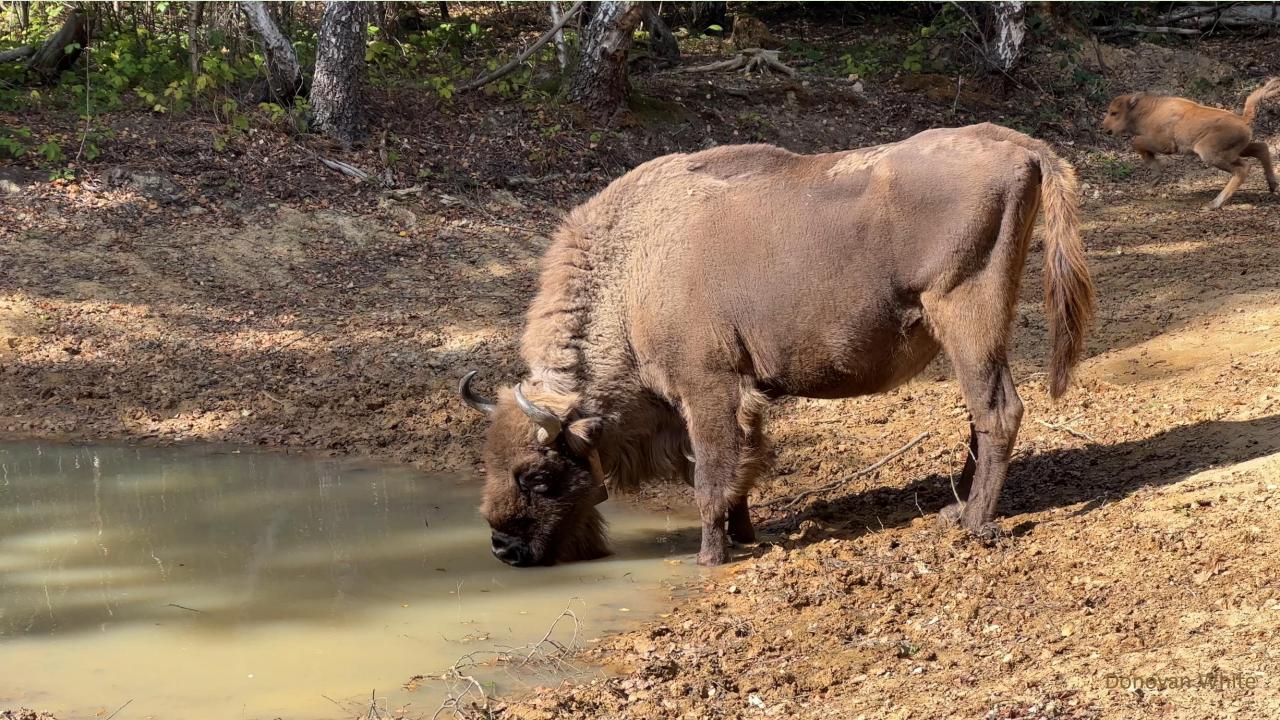

### Bison assemblage

- European bison
- Exmoor ponies
- Iron Age Pigs
- 208ha compartment